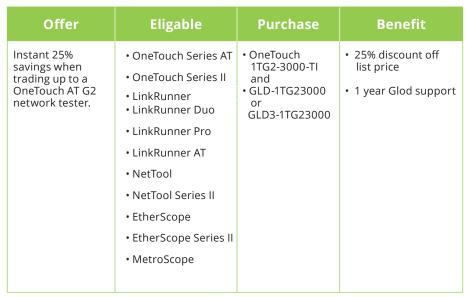

#### Offer

Trade in your old network tester and receive a 25% discount off a new OneTouch AT G2 tester.

NETSCOUT Portable Network Test Tool customers will receive a significant discount on the purchase of a new OneTouch AT Network Assistant (Model: ITG2-3000-TI) for return of their aging Fluke Networks products.

\*Note: The discount applies to the OneTouch AT Network Assistant (Model: 1TG2-3000-TI) only. Any options or accessories ordered at the same time will be invoiced at local list price.

# OneTouch AT G2 Trade-up Form

- Step 1: Circle trade in tester (circle one): OneTouch Series II, OneTouch AT, LinkRunner, LinkRunner Duo, LinkRunner Pro, LinkRunner AT, NetTool, NetTool Series II, EtherScope, EtherScope Series II, MetroScope
- Step 2: Enter serial number of trade in test module: \_

### Terms and conditions:

- Trade-up form must be fully completed and signed by the purchaser and must accompany any orders
  wishing to take advantage of this discount. No order with the 1TG2-3000-TI model will be processed
  without a signed copy of this trade-up form.
- Only one qualifying trade in tester may be included in the offer per OneTouch AT 1TG2-3000-TI ordered.
- Must purchase Gold Support for the 1TG2-3000-Tl, either 1 year or 3 year.
- The purchaser must be the legal owner of the trade in tester. The tester will become the property of Fluke Networks.
- Offer good anywhere OneTouch AT 1TG2-3000 and OneTouch AT Gold Support is sold.
- This promotion may not be used or combined with any other promotional offer from Fluke Networks or
  its distribution partners, including Lifetime Buyback. This promotion is subject to change at any time.
  This offer is not available to Fluke Networks' distributors, Fluke and Fluke Networks' sales staff, or Fluke
  Networks' service centers. Fluke Networks, its distributors or its service centers are not responsible
  for late, lost or misdirected submissions.