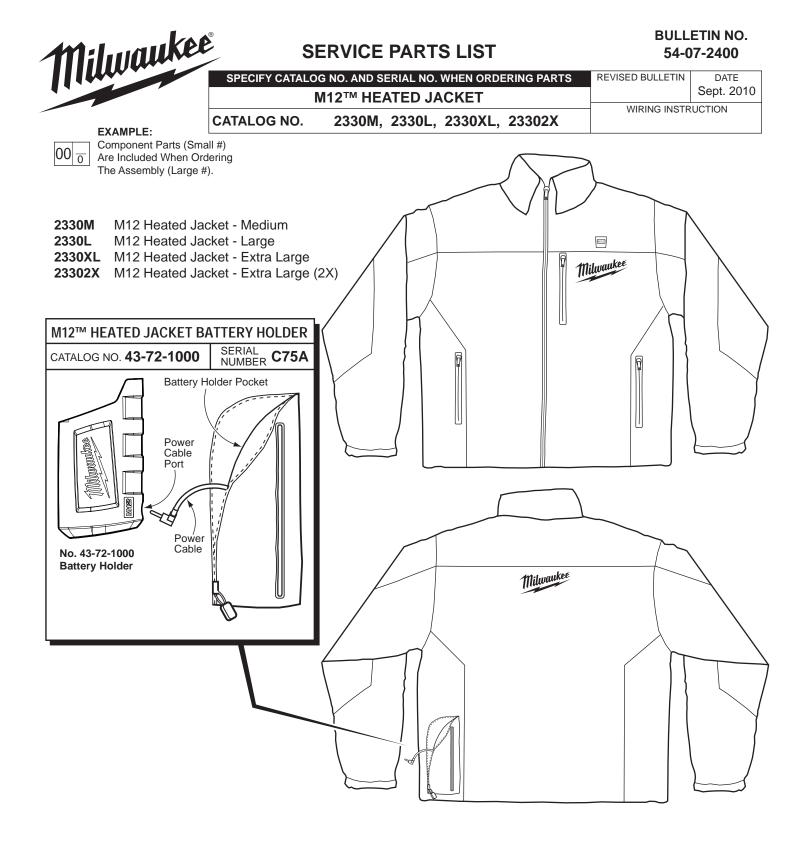

| FIG. | PART NO. | DESCRIPTION OF PART | NO. REQ. |
|------|----------|---------------------|----------|
|      |          |                     |          |

- 1 43-72-1000

Battery Holder

- 2 12-20-2330 Service Nameplate - Battery Holder Warning Label - Battery Holder 3 10-20-2318
  - (1) (1)